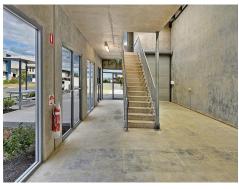

## 1/9 Exeter Way, Caloundra West

Brand new unit ideally located in a sought after area of Caloundra West Industrial Park.

- ~ This unit offers maximum street exposure.
- ~ Perfect for end users, tradespersons or businesses looking for a quality product offering a combination of warehouse and concrete mezzanine, easily converted to professional office space or extra storage.
- ~ Other features include quality kitchen facilities and three phase power.

## SIZE:

Warehouse: 93.3 sqm Mezzanine: 29.5 sqm

Total Area: 122.8 sqm (approx.)

Quote this reference when enquiring on this property: EXET9L1

(If this property is being sold by Auction or without a price, a price guide can not be provided. The website may have filtered the property into a price