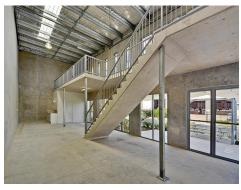

## 1/9 Exeter Way, Caloundra West

Brand new unit ideally located in a sought after area of Caloundra West Industrial Park.

- ~ This unit offers maximum street exposure.
- ~ Perfect for end users, tradespersons or businesses looking for a quality product offering a combination of warehouse and concrete mezzanine, easily converted to professional office space or extra storage.
- ~ Other features include quality kitchen facilities and three phase power.

## SIZE:

Warehouse: 93.3 sqm Mezzanine: 29.5 sqm

Total Area: 122.8 sqm (approx.)

Quote this reference when enquiring on this property: EXET9L1

(If this property is being sold by Auction or without a price, a price guide can not be provided. The website may have filtered the property into a price