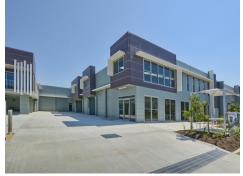

## 1/9 Exeter Way, Caloundra West

Brand new unit ideally located in a sought after area of Caloundra West Industrial Park.

- ~ This unit offers maximum street exposure.
- ~ Perfect for end users, tradespersons or businesses looking for a quality product offering a combination of warehouse and concrete mezzanine, easily converted to professional office space or extra storage.
- ~ Other features include quality kitchen facilities and three phase power.

## SIZE:

Warehouse: 93.3 sqm Mezzanine: 29.5 sqm

Total Area: 122.8 sqm (approx.)

Quote this reference when enquiring on this property: EXET9L1

(If this property is being sold by Auction or without a price, a price guide can not be provided. The website may have filtered the property into a price