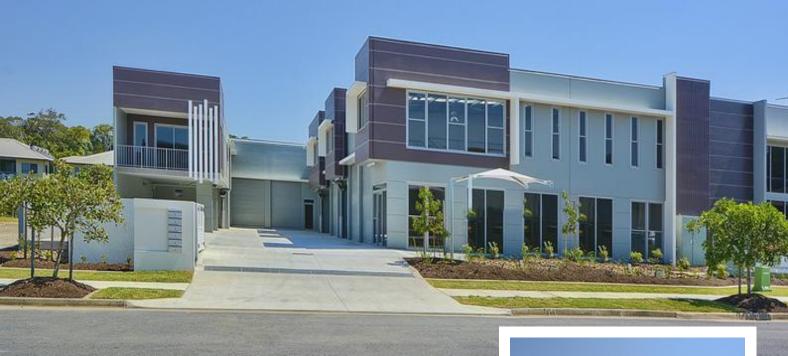

## 1/9 Exeter Way, Caloundra West

Brand new unit ideally located in a sought after area of Caloundra West Industrial Park.

- ~ This unit offers maximum street exposure.
- ~ Perfect for end users, tradespersons or businesses looking for a quality product offering a combination of warehouse and concrete mezzanine, easily converted to professional office space or extra storage.
- ~ Other features include quality kitchen facilities and three phase power.

## SIZE:

Warehouse: 93.3 sqm Mezzanine: 29.5 sqm

Total Area: 122.8 sqm (approx.)

Quote this reference when enquiring on this property: EXET9L1

(If this property is being sold by Auction or without a price, a price guide can not be provided. The website may have filtered the property into a price