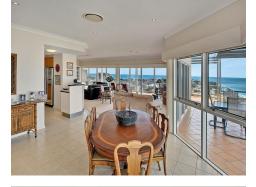

## Lot 22/ 5 Canberra Terrace, Kings Beach

The second

Designed with total indulgence in mind, this stunning penthouse in the iconic Lighthouses building at Kings Beach offers a unique opportunity to live the most envious of lifestyles.

Planned to maximize natural light and ocean breezes, the luxury property offers generous living areas with high ceilings, three bedrooms, two bathrooms, walk-in robe and ensuite to main plus a separate dedicated study.

It features a large central hostess kitchen with granite benches, ducted airconditioning and a huge oversize balcony with a spectacular outlook to Moffat, Shelly and Kings Beaches as well as the breathtaking Glasshouse Mountains.