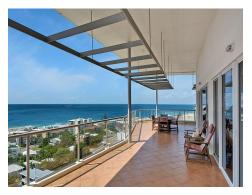

It features a large central hostess kitchen with granite benches, ducted airconditioning and a huge oversize balcony with a spectacular outlook to Moffat, Shelly and Kings Beaches as well as the breathtaking Glasshouse Mountains.

Ocean shipping channels, Moreton and Bribie Island and the Caloundra Bar entrance to Pumicestone Passage add to one of the best bird's eye views in town from this...

**Douglas Wilson** 

phone 0417734592