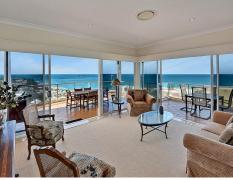

It features a large central hostess kitchen with granite benches, ducted airconditioning and a huge oversize balcony with a spectacular outlook to Moffat, Shelly and Kings Beaches as well as the breathtaking Glasshouse Mountains.

Ocean shipping channels, Moreton and Bribie Island and the Caloundra Bar entrance to Pumicestone Passage add to one of the best bird's eye views in town from this...

**Douglas Wilson** 

phone 0417734592