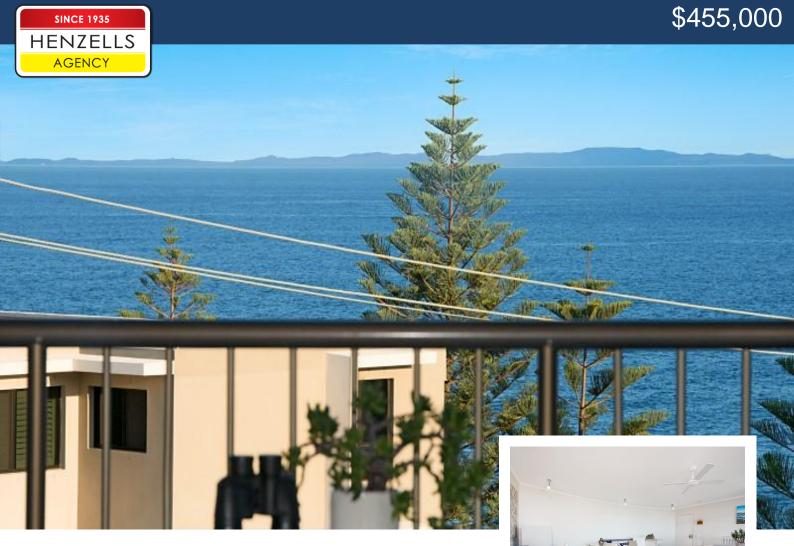

## 5 / 10 Ernest Street, Kings Beach

Now within your reach! White sands, blue horizon and gentle breezes are all part of the intoxicating and relaxed atmosphere awaiting your arrival... an arrival to a lifestyle second to none.

- ~ Superbly positioned on the Headland at Kings Beach.
- ~ Majestic views over the Pacific Ocean, to Moreton Island and Kings Beach.
- ~ Mid level unit with minimal stairs to access offering great views.
- ~ Two bedrooms, fully renovated, granite benches, quality throughout.
- ~ Very affordable body corporate levies.