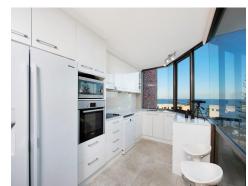

- ~ Superbly positioned on the Headland at Kings Beach.
- ~ Majestic views over the Pacific Ocean, to Moreton Island and Kings Beach.
- ~ Mid level unit with minimal stairs to access offering great views.
- ~ Two bedrooms, fully renovated, granite benches, quality throughout.
- ~ Very affordable body corporate levies.