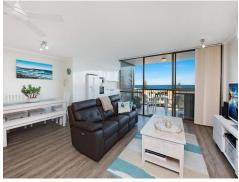

- ~ Superbly positioned on the Headland at Kings Beach.
- ~ Majestic views over the Pacific Ocean, to Moreton Island and Kings Beach.
- ~ Mid level unit with minimal stairs to access offering great views.
- ~ Two bedrooms, fully renovated, granite benches, quality throughout.
- ~ Very affordable body corporate levies.