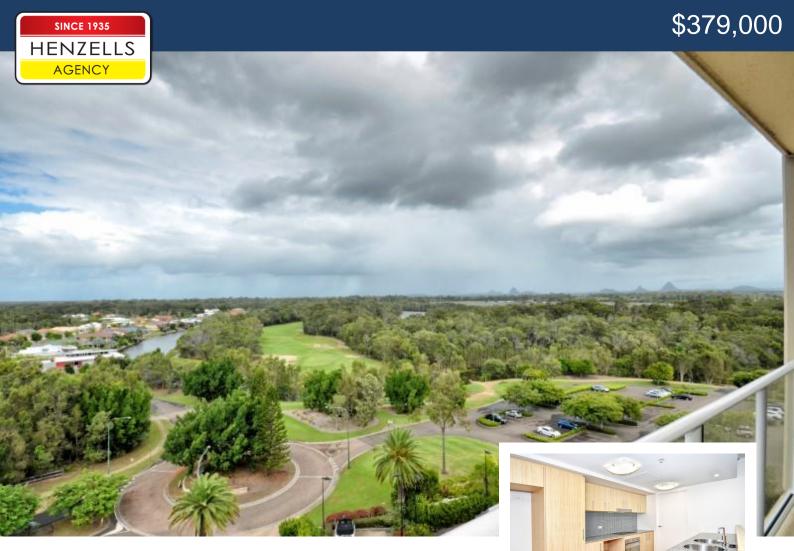

AMAZING HINTERLAND AND GOLF VIEWS

## 908 / 38 Mahogany Drive, Pelican Waters

This 125sqm unit takes in southerly views of the famous Greg Norman designed Golf Course and the best of the Glass House Mountains. Recently renovated and priced to sell, this unit would suit owner occupiers, or investors looking for steady income/holiday accommodation. With a spacious and open plan feel, this has to be one of the best value units in the area! Floor plan available upon request.

- ~ New paint, new carpet. Two bedrooms both with built-ins, master has ensuite
- ~ Balcony has views of Golf Course and Glass House Mountains
- ~ Large laundry, generous sized open plan kitchen/living areas
- ~ Complex has pool, bar, restaurant retirement living resort but better!
- ~ On site manager; Serious vendor says SELL