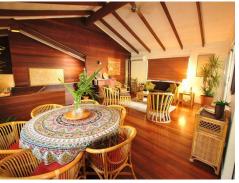

3 Ernest Street, Kings Beach is certain to impress, offering three bedrooms, two bathrooms and double car accommodation.

The home features air-conditioning, fans, spacious balcony and ocean views.

Other highlights include character-filled timber floors and high cathedral ceilings which enhance the tropical ambience.

Presented in excellent condition, the property could be used as a private rainforest retreat, weekender or rental investment. It has enjoyed a...