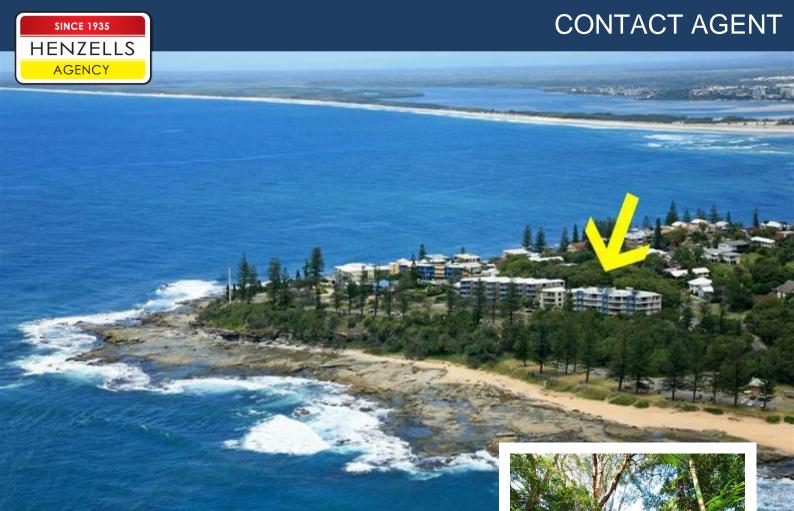

## **Kings Beach**

This solid, hi-set timber home, located in the blue-chip Kings Beach headland precinct, is priced to suit the market and ready to sell.

Marketed by Henzells Agency Caloundra, the split level property occupies a private 612 sqm block in one of the Sunshine Coast's most sought after residential areas at the entrance to Shelly Beach.

3 Ernest Street, Kings Beach is certain to impress, offering three bedrooms, two bathrooms and double car accommodation.

The home features air-conditioning, fans, spacious balcony and ocean views.

Other highlights include character-filled timber floors and high cathedral ceilings which enhance the tropical ambience.