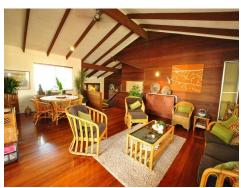

3 Ernest Street, Kings Beach is certain to impress, offering three bedrooms, two bathrooms and double car accommodation.

The home features air-conditioning, fans, spacious balcony and ocean views.

Other highlights include character-filled timber floors and high cathedral ceilings which enhance the tropical ambience.

Presented in excellent condition, the property could be used as a private rainforest retreat, weekender or rental investment. It has enjoyed a...