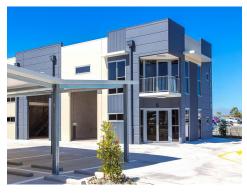

## **BRAND NEW INDUSTRIAL UNIT**

## 881 / 2 Exeter Way, Caloundra West

Construction has been completed on Exeter Estates latest boutique industrial complex 8 tilt panel industrial units ideally located in sought after Exeter Estates, Caloundra West. Unit 881 offers street frontage plus a combination of warehousing with concrete mezzanine for additional storage or perfect for conversion to professional office space. These units represent an ideal freehold opportunity for a variety of businesses or perfect for investment.

Lot 881: \$441,970 + GST Warehouse: approx. 137sqm Mezzanine: approx. 55sqm Total: 192sqm (approx.)

**Paul Bell**phone 0754912000

mobile 0400711969