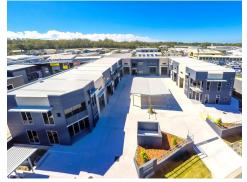

## **BRAND NEW INDUSTRIAL UNIT**

## 881 / 2 Exeter Way, Caloundra West

Construction has been completed on Exeter Estates latest boutique industrial complex 8 tilt panel industrial units ideally located in sought after Exeter Estates, Caloundra West. Unit 881 offers street frontage plus a combination of warehousing with concrete mezzanine for additional storage or perfect for conversion to professional office space. These units represent an ideal freehold opportunity for a variety of businesses or perfect for investment.

Lot 881: \$441,970 + GST Warehouse: approx. 137sqm Mezzanine: approx. 55sqm Total: 192sqm (approx.)

**Paul Bell**phone 0754912000

mobile 0400711969