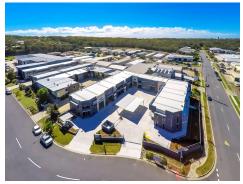

## **BRAND NEW INDUSTRIAL UNIT**

## 881 / 2 Exeter Way, Caloundra West

Construction has been completed on Exeter Estates latest boutique industrial complex 8 tilt panel industrial units ideally located in sought after Exeter Estates, Caloundra West. Unit 881 offers street frontage plus a combination of warehousing with concrete mezzanine for additional storage or perfect for conversion to professional office space. These units represent an ideal freehold opportunity for a variety of businesses or perfect for investment.

Lot 881: \$441,970 + GST Warehouse: approx. 137sqm Mezzanine: approx. 55sqm Total: 192sqm (approx.)

**Paul Bell**phone 0754912000

mobile 0400711969