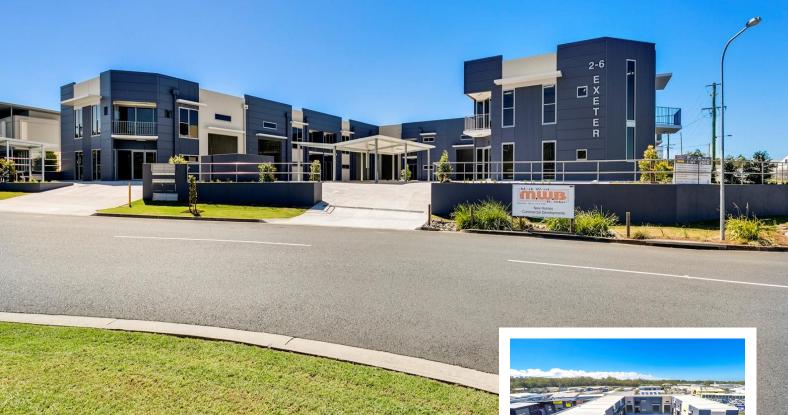

## **BRAND NEW INDUSTRIAL UNIT**

## 881 / 2 Exeter Way, Caloundra West

Construction has been completed on Exeter Estates latest boutique industrial complex 8 tilt panel industrial units ideally located in sought after Exeter Estates, Caloundra West. Unit 881 offers street frontage plus a combination of warehousing with concrete mezzanine for additional storage or perfect for conversion to professional office space. These units represent an ideal freehold opportunity for a variety of businesses or perfect for investment.

Lot 881: \$441,970 + GST Warehouse: approx. 137sqm Mezzanine: approx. 55sqm Total: 192sqm (approx.)

**Paul Bell**phone 0754912000

mobile 0400711969