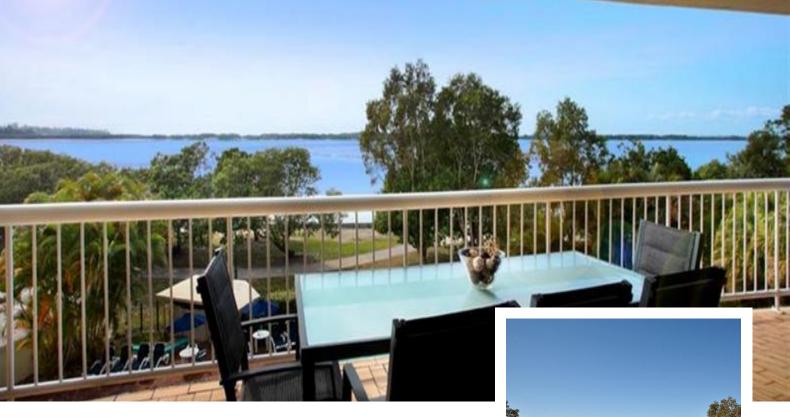

## 28/49 Landsborough Parade, Golden

What a position! And the views, STUNNING!

Perfectly positioned on the direct beachfront at Golden Beach, this large three bedroom two bathroom apartment commands dramatic, uninterrupted views which extend beyond Bribie Island and the crystal blue waters of the Pumicestone Passage, to Golden Beach, Caloundra City and the Pacific Ocean. It even enjoys views to the West to the Glasshouse Mountains, superb views from every angle.

Planned to maximize the beautiful blue ocean views, this renovated apartment is situated on the third level and ideally North East facing. The open plan design is spacious with large front and rear balconies and a generous sized renovated kitchen with plenty of cupboard space.