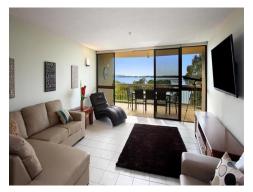

Planned to maximize the beautiful blue ocean views, this renovated apartment is situated on the third level and ideally North East facing. The open plan design is spacious with large front and rear balconies and a generous sized renovated kitchen with plenty of cupboard space.