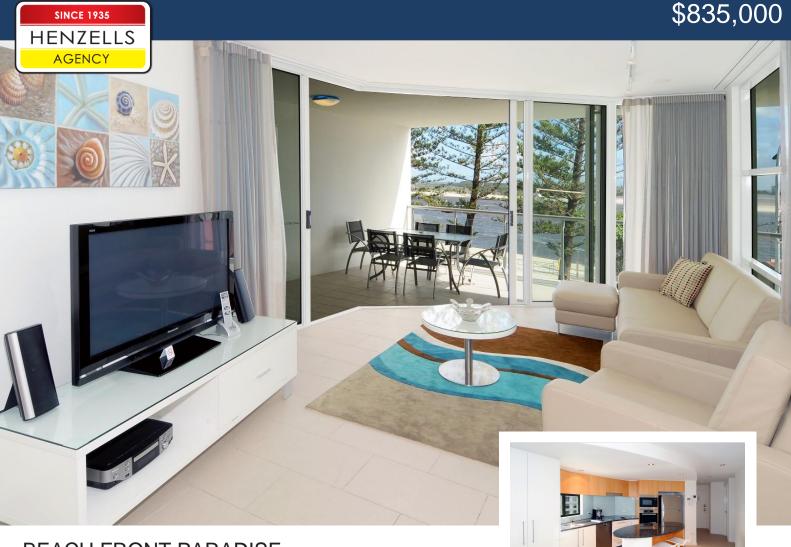

## **BEACH FRONT PARADISE**

## 211 / 10 Leeding Terrace, Caloundra

Magnificent beachfront apartment in Caloundra's most affluent holiday destination "Rumba Resort". With panoramic views from the pacific ocean over the Pumicestone Passage and out to the beautiful Sunshine Coast hinterland this stunning 5 star location will make every day feel like you are on holidays.

- ~ Designer kitchen with granite bench tops and quality appliances
- ~ Glass sliding doors adjoin the living and main bedroom to the large balcony
- ~ Master bedroom features an ensuite with spa and twin vanities
- ~ Secure underground car accommodation for two vehicles
- ~ 5 star on site management with cafes, restaurants and night life