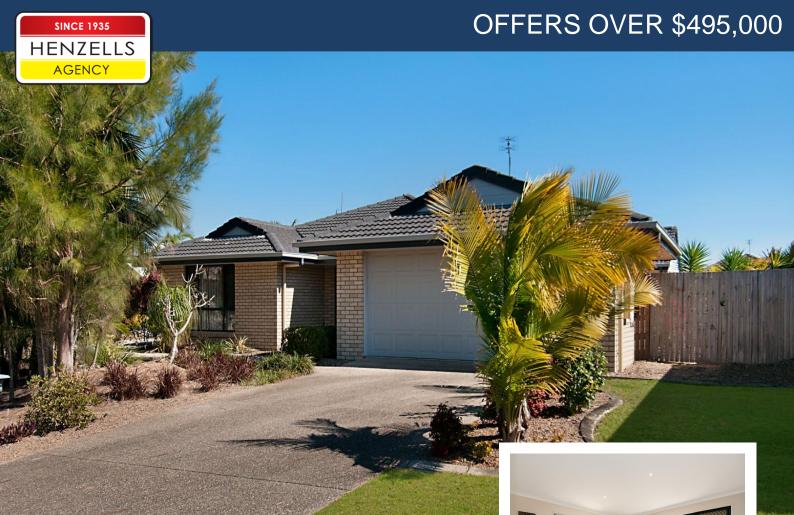

## BELLVISTA GEM ON A LARGE 816SQM BLOCK

## 30 Cougal Circuit, Caloundra West

Sitting on a huge 816sqm block with side access, this beautiful family home in Caloundra West enjoys many of the region's best lifestyle attributes on its doorstep. Positioned in close proximity to Unity State College, the new Baringa State Primary School, shopping centres and offering quick access to beaches and the Bruce Highway, this is convenient coastal living at its finest. Enjoy the free-flow open-plan design of this feature-packed property with large outdoor entertaining area.

- ~ Huge 816sqm block with side access
- ~ Open plan family home with separate formal lounge and study
- ~ Within the Baringa State School and Unity College catchment area
- ~ Excellent sized outdoor entertaining area