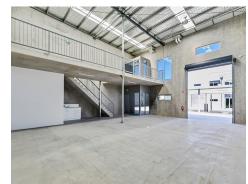

## 887 / 2-6 Exeter Way, Caloundra West

Last unit remaining. Exciting opportunity for business owners to secure a brand new quality tilt panel unit in the heart of Caloundra West Industrial Estate.

- ~ Boutique complex of 8 tilt panel units
- ~ Offering warehousing & concrete mezzanine
- ~ Ideal corner position
- ~ Signage opportunities from both Mark Road & Exeter Way
- ~ Concrete mezzanine for storage or conversion to professional office space
- ~ Quality kitchenette, bathroom with shower & 3 phase power
- ~ Dedicated off street tenant/ customer parking for 3 vehicles

Warehouse: 128sqm (approx.) Mezzanine: 67sqm (approx.) Total: 195sqm (approx.)

**Paul Bell**phone 0754912000

mobile 0400711969

Jayden Mobbs phone 07 5491 2000 mobile 0434 794 600