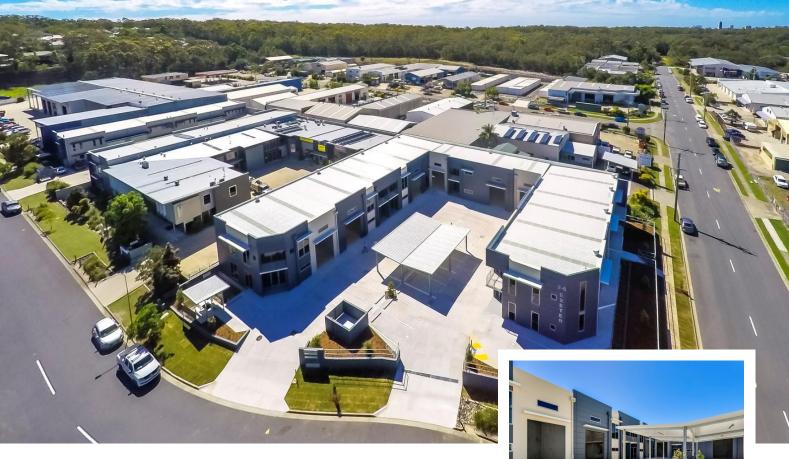

## 887 / 2-6 Exeter Way, Caloundra West

Last unit remaining. Exciting opportunity for business owners to secure a brand new quality tilt panel unit in the heart of Caloundra West Industrial Estate.

- ~ Boutique complex of 8 tilt panel units
- ~ Offering warehousing & concrete mezzanine
- ~ Ideal corner position
- ~ Signage opportunities from both Mark Road & Exeter Way
- ~ Concrete mezzanine for storage or conversion to professional office space
- ~ Quality kitchenette, bathroom with shower & 3 phase power
- ~ Dedicated off street tenant/ customer parking for 3 vehicles