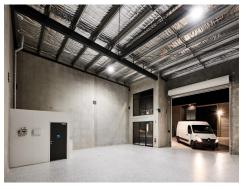

- ~ Unit 4 is priced to sell at only \$210,000 + GST
- ~ BELLS CREEK BUSINESS PARK II is a gated complex of 24 industrial units
- ~ Ideal for owner occupiers, investors or for personal storage
- ~ Quality kitchenette and bathroom including shower and 3 phase power
- ~ Off-street tenant/customer parking for 30 vehicles

AREA: 104 sqm (approx.)

**Paul Bell**phone 0754912000

mobile 0400711969