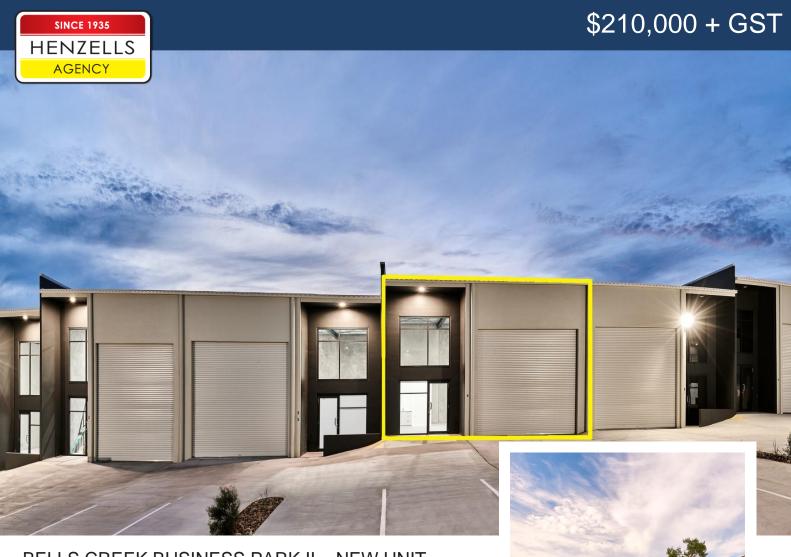

## BELLS CREEK BUSINESS PARK II – NEW UNIT

## 4 / 34-36 Claude Boyd Parade, Bells Creek

With Stage one sold out, Henzells Agency are pleased to offer for sale Stage two of Bells Creek Business Park, ideally located in the sought after Sunshine Coast Industrial Estate. Construction commencing July 2018.

- ~ Unit 4 is priced to sell at only \$210,000 + GST
- ~ BELLS CREEK BUSINESS PARK II is a gated complex of 24 industrial units
- ~ Ideal for owner occupiers, investors or for personal storage
- ~ Quality kitchenette and bathroom including shower and 3 phase power
- ~ Off-street tenant/customer parking for 30 vehicles