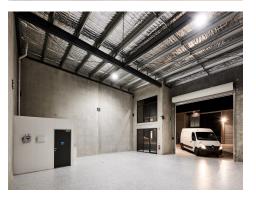

- ~ Unit 6 is priced to sell at only \$210,000 + GST
- ~ BELLS CREEK BUSINESS PARK II is a gated complex of 24 industrial units
- ~ Ideal for owner occupiers, investors or for personal storage
- ~ Quality kitchenette and bathroom including shower and 3 phase power
- ~ Off-street tenant/customer parking for 30 vehicles

AREA: 104 sqm (approx.)

Paul Bell