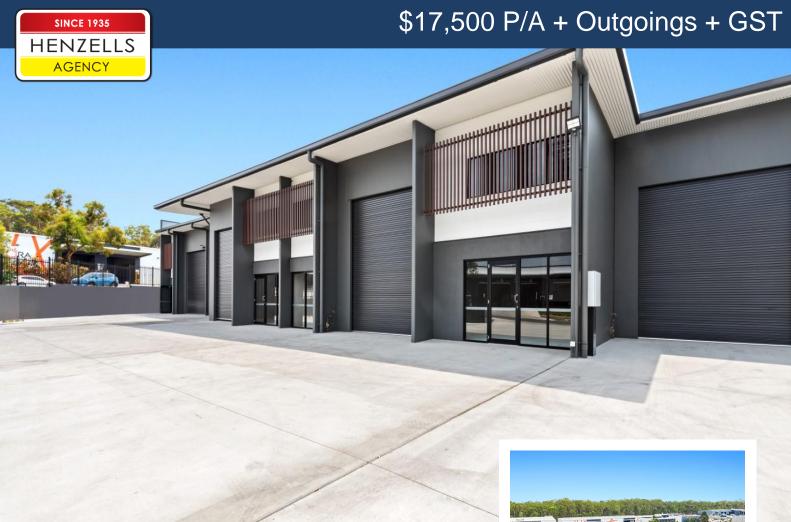

## **BRAND NEW TILT PANEL UNIT**

## 6 / 26-28 Claude Boyd Parade, Bells Creek

Construction is complete on a brand new architecturally designed industrial unit in the sought after Sunshine Coast Industrial Estate. Ideal for a range of business or storage usages.

- ~ Situated in a growth sector with ongoing development to the southern corridor
- ~ Ideal for business usage or as an affordable storage solution
- ~ Only 3km to the Bruce Highway and close proximity to Caloundra CBD
- ~ Approved for mezzanine construction, 3 phase power
- ~ Plenty of off street tenant/customer parking