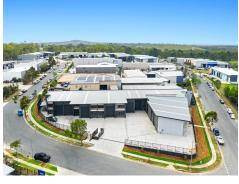

## **BRAND NEW TILT PANEL UNIT**

## 6 / 26-28 Claude Boyd Parade, Bells Creek

Construction is complete on a brand new architecturally designed industrial unit in the sought after Sunshine Coast Industrial Estate. Ideal for a range of business or storage usages.

- ~ Situated in a growth sector with ongoing development to the southern corridor
- ~ Ideal for business usage or as an affordable storage solution
- ~ Only 3km to the Bruce Highway and close proximity to Caloundra CBD
- ~ Approved for mezzanine construction, 3 phase power
- ~ Plenty of off street tenant/customer parking