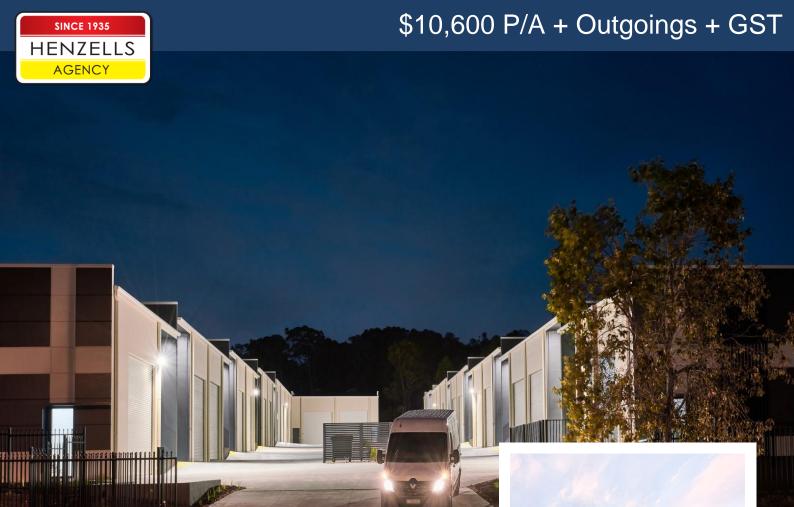

## **BRAND NEW TILT PANEL UNIT**

## 17 / 34-36 Claude Boyd Parade, Bells

**Creek** Exciting opportunity to secure a brand new quality tilt panel in Bells Creek Business Park II, in the sought-after Sunshine Coast Industrial Estate.

- ~ BELLS CREEK BUSINESS PARK II is a new gated industrial complex
- ~ Cost effective with ease of access to Bruce Hwy and Caloundra
- ~ Medium Impact zoning caters for a range of business usages
- ~ Ideal for personal storage e.g. motor homes, boats etc.
- ~ Quality kitchenette, bathroom and 3 phase power