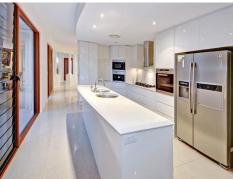

The remote security gate glides open to reveal the grand entrance, showcasing two levels of spacious resort style living offering you five double bedrooms all with private ensuites, full size office, family room with 10 foot handmade snooker table, formal dining and Meile kitchen, the master suite encompasses the top level with both his and hers robes, marble bathroom with spa and private balcony.