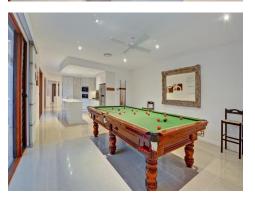

The remote security gate glides open to reveal the grand entrance, showcasing two levels of spacious resort style living offering you five double bedrooms all with private ensuites, full size office, family room with 10 foot handmade snooker table, formal dining and Meile kitchen, the master suite encompasses the top level with both his and hers robes, marble bathroom with spa and private balcony.