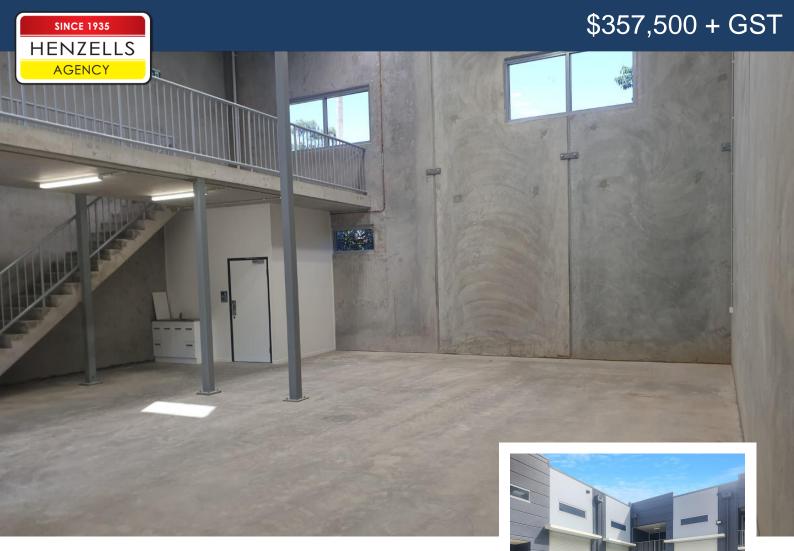

## 115 / 17 Exeter Way, Caloundra West

Only five units remain for sale in the latest boutique industrial complex consisting of thirteen tilt panel industrial units ideally located in sought after Exeter Estate, Caloundra West. Unit 115 combination of warehousing with concrete mezzanine for additional storage or perfect for conversion to professional office space. Ideal freehold opportunity for a variety of businesses or perfect for investment purposes.

Warehouse: 125sqm (approx.) Mezzanine: 45sqm (approx.) Total: 170sqm (approx.)

Price: \$357,500 + GST

\*\*DUE TO COVID-19 PRECAUTIONS, ALL INSPECTIONS WILL BE BY APPOINTMENT ONLY. PLEASE CONTACT THE AGENT TO BOOK AN INSPECTION\*\*