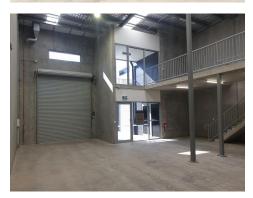

## 115 / 17 Exeter Way, Caloundra West

Only five units remain for sale in the latest boutique industrial complex consisting of thirteen tilt panel industrial units ideally located in sought after Exeter Estate, Caloundra West. Unit 115 combination of warehousing with concrete mezzanine for additional storage or perfect for conversion to professional office space. Ideal freehold opportunity for a variety of businesses or perfect for investment purposes.

Warehouse: 125sqm (approx.) Mezzanine: 45sqm (approx.) Total: 170sqm (approx.)

Price: \$357,500 + GST

\*\*DUE TO COVID-19 PRECAUTIONS, ALL INSPECTIONS WILL BE BY APPOINTMENT ONLY. PLEASE CONTACT THE AGENT TO BOOK AN INSPECTION\*\*