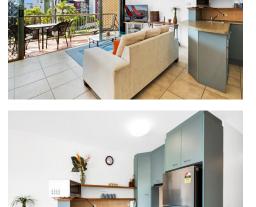

- ~ Master bedroom features separate ensuite and private courtyard
- ~ Modern kitchen with quality appliances and ample cupboard space
- ~ Spacious front/rear balconies with back balcony offering direct pool access
- ~ Close to Kings Beach patrolled beaches, local cafes and shops
- ~ Secure single car accommodation and complex pool