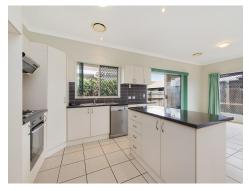

## 20 Griffin Crescent, Caloundra West

Ideally located in the heart of popular Bellvista Estate, this low maintenance home features a large open living/dining area with lofty 9 foot ceilings, ducted air-conditioning and ceiling fans throughout. With three spacious bedrooms including an ensuite and walk in robe to the master bedroom, there's plenty of room for a growing family to spread out.

- ~ Three bedrooms with built-ins and ensuite to master
- ~ Open plan lounge/living area
- ~ Ducted air-conditioning and ceiling fans throughout
- ~ Low maintenance 318sqm block with potential side access
- ~ Single lockup garage with internal access