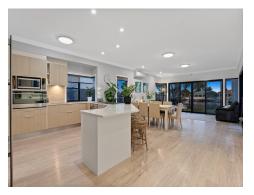

- ~ Oversized master suite with large balcony
- ~ Master ensuite featuring his & her vanities
- ~ Open plan kitchen/dining/living with separate formal living space
- $\sim$  Direct boating access to the Pumicestone Passage and deep water
- $\sim$  Gourmet kitchen with granite benchtops and walk-in pantry