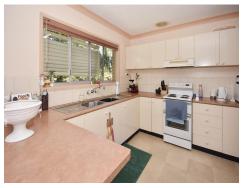

- ~ 556 sqm block in quiet cul-de-sac with brick and tile construction
- ~ Open plan living and dining areas plus generous kitchen upstairs
- ~ Full length east facing front verandah for relaxed outdoor living
- ~ Three good sized bedrooms and bathroom with separate bath and shower
- ~ Ground floor has large rumpus, laundry, bathroom and double garage