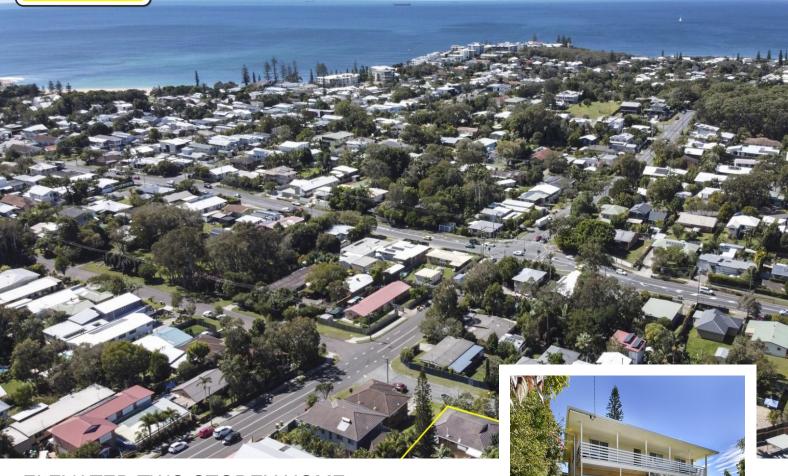

## 1 Gemson Crescent, Moffat Beach

Located in an elevated position with a pleasant outlook, this solid and original double storey home offers loads of potential. In such a good central Moffat Beach location it has easy access to iconic beaches and local cafes, as well as schools, golf course and the vibrant city centre of Caloundra.

- ~ 556 sqm block in quiet cul-de-sac with brick and tile construction
- ~ Open plan living and dining areas plus generous kitchen upstairs
- ~ Full length east facing front verandah for relaxed outdoor living
- ~ Three good sized bedrooms and bathroom with separate bath and shower
- ~ Ground floor has large rumpus, laundry, bathroom and double garage