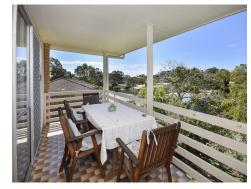

- ~ 556 sqm block in quiet cul-de-sac with brick and tile construction
- ~ Open plan living and dining areas plus generous kitchen upstairs
- ~ Full length east facing front verandah for relaxed outdoor living
- ~ Three good sized bedrooms and bathroom with separate bath and shower
- ~ Ground floor has large rumpus, laundry, bathroom and double garage