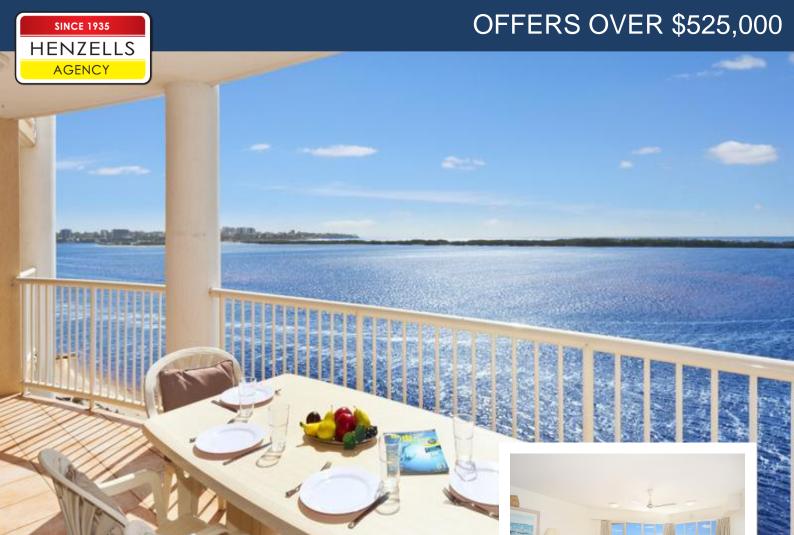

## 820/72 Esplanade, Golden Beach

Right on Golden Beach, this unique holiday and residential apartment overlooks the sparkling blue waters of Pumicestone Passage with Bribie Island, Caloundra CBD and the ocean beyond as your backdrop.

From the moment you arrive at this apartment, you'll feel the relaxed holiday spirit.

A leisured Sunshine Coast lifestyle or an astute investment? Whatever your priorities, this superbly sited and beautiful complex offers you a multitude of choices for holiday letting, a get away for yourself or a mixture of both.

Enjoy panoramic views from every aspect of this beautiful apartment featuring two bedrooms, both with balcony access, two bathrooms with walk-in-robe and ensuite with spa to main, open plan living and dining, and large front water facing balcony.